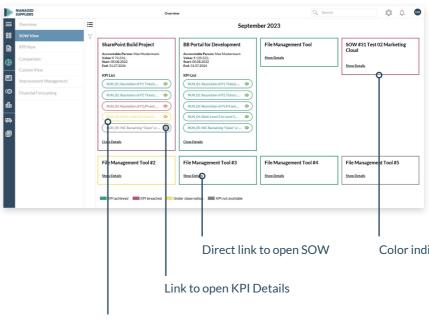

### PERFORMANCE OVERSIGHT

There is also a view that quickly and clearly displays the current performance of SOWs.

Color indicates KPI fulfillment

|                      | MANAGED<br>SUPPLIERS                |   | Content                                                                                                                                                                                                                                                                                                                         | Q Search |                   | 1 | <b>д</b> Ц |   |
|----------------------|-------------------------------------|---|---------------------------------------------------------------------------------------------------------------------------------------------------------------------------------------------------------------------------------------------------------------------------------------------------------------------------------|----------|-------------------|---|------------|---|
|                      | Contract  Basic Information Content |   |                                                                                                                                                                                                                                                                                                                                 |          | Chapter S History |   |            |   |
| 8                    |                                     |   | 1 Introduction<br>1.1 Service Scope<br>1.2 SOW Duration                                                                                                                                                                                                                                                                         |          |                   | F | ô          | ^ |
| b                    |                                     |   |                                                                                                                                                                                                                                                                                                                                 |          |                   |   | ô          | ^ |
| Versions     History |                                     |   |                                                                                                                                                                                                                                                                                                                                 |          |                   |   |            | ^ |
| 0                    | Negotiation                         | ~ | 2 Transition Management                                                                                                                                                                                                                                                                                                         |          | =                 | F | 6          | ^ |
| D                    | Data Collection                     | ~ | Transition Management is a critical chapter within a Statement of Work (SOW) that plays a pivotal role in<br>ensuring the smooth and successful execution of a project or engagement. This section outlines the<br>strategic plan for shifting from the existing state to the desired future state, encomposing the transfer of |          |                   |   |            |   |
|                      | Operation                           | ~ |                                                                                                                                                                                                                                                                                                                                 |          |                   |   | Ó          |   |
| •                    | Planning                            | ~ | responsibilities, knowledge, and resources.<br>Incorporating Transition Management into the SOW is crucial for achieving                                                                                                                                                                                                        |          |                   |   |            |   |
| 9                    | Settings                            | ~ | satisfaction. It provides a structured approach to navigating the completive<br>operational state to another, minimizing risks, and ensuring a seamless hind<br>Effective Transition Management sets the stage for a productive and colabor<br>relationship, ultimately contributing to the overall success of the project      |          |                   |   |            |   |
|                      |                                     |   | 3 KPIs and Critical Deliverables                                                                                                                                                                                                                                                                                                |          | =                 | F | ô          | ^ |
|                      |                                     |   | 4 Fee-Components                                                                                                                                                                                                                                                                                                                |          | =                 | F | ÷          | ^ |
|                      |                                     |   |                                                                                                                                                                                                                                                                                                                                 |          |                   |   |            |   |
|                      |                                     |   |                                                                                                                                                                                                                                                                                                                                 |          |                   |   |            |   |