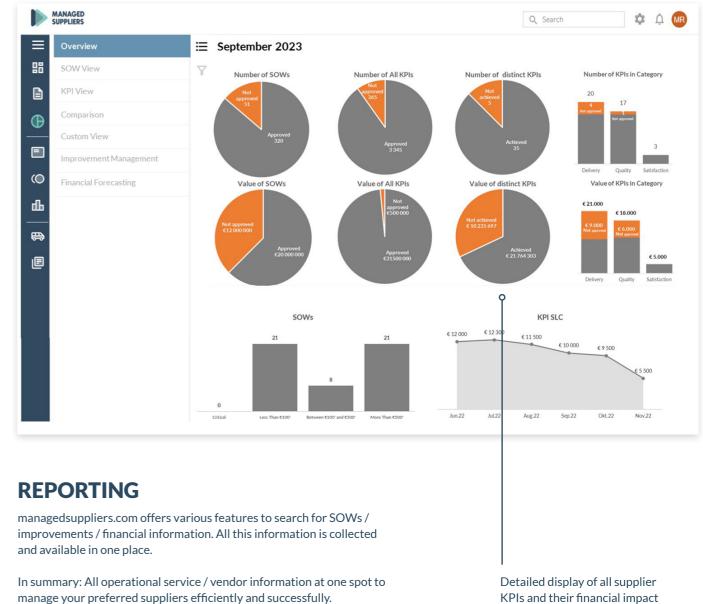

### HIGH-LEVEL OVERVIEW

managedsuppliers.com offers a variety of dashboards and overviews to ensure that you are always informed about ongoing actions.