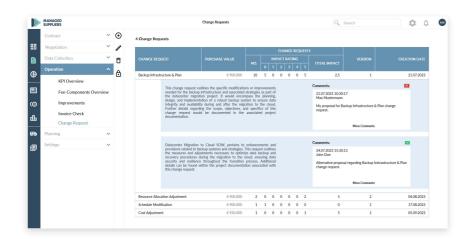

### **MANAGE CHANGE REQUESTS**

Even the best contract may need changes due to external or unforeseen circumstances. Therefore, the tool also allows completely transparent processing of change requests, starting with the initiation by any party, through the joint review process, to the signature and implementation.

### **ADD CHANGES**

Even agreed requirements are not set in stone. If changes are needed, supplier or customer stakeholders can suggest them or comment on other proposals.

**BENEFITS** 

| ALL SOWS ARE<br>ACCESSABLE<br>EASILY AT ANY<br>TIME (BASED ON<br>PERMISSIONS) | KPI FULFILMENT<br>FOR ALL SOWS IS<br>TRANSPARENT FOR<br>APPLICATION<br>MANAGERS, SERVICE<br>MANAGERS AND<br>MANAGEMENT | TRACK AND<br>MANAGE<br>PROGRESS OF<br>SUPPLIER<br>IMPROVEMENTS<br>FOR ALL SERVICES /<br>SOWS AT ONE PLACE       | ess                                                                                                         |                                         |
|-------------------------------------------------------------------------------|------------------------------------------------------------------------------------------------------------------------|-----------------------------------------------------------------------------------------------------------------|-------------------------------------------------------------------------------------------------------------|-----------------------------------------|
| CONSUMPTION IS<br>TRACKED PER SOW<br>TO ENSURE TO STAY<br>WITHIN BUDGET       | BUDGET FORECAST<br>CAN BE CREATED<br>EASILY PER SUPPLIER<br>AND ENGAGEMENT                                             | DOCUMENT AND<br>APPROVE CHANGE<br>REQUESTS IN THE<br>TOOL TO EXECUTE<br>CONTRACTUAL<br>UPDATES IN SHORT<br>TIME | MANAGED-<br>SUPPLIERS.COM<br>IS THE DIGITAL<br>COLLABORATION<br>PLATFORM FOR<br>YOUR PREFERRED<br>SUPPLIERS | THE<br>ENAE<br>MA<br>LIFI<br>YOUR<br>SL |