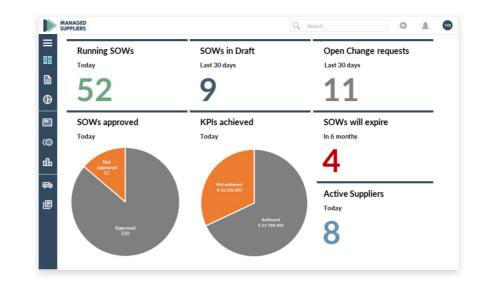

### HIGH-LEVEL OVERVIEW

managedsuppliers.com offers a variety of dashboards and overviews to ensure that you are always informed about ongoing actions.