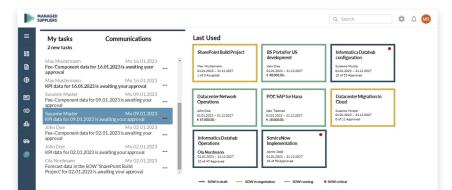

### **CONTENT VIEW**

Every user has easy overview about all relevant SOWs for his ongoing work incl. some key facts. This enables the user to contribute easily to ongoing vendor management activities.

Color indicates SOW status

### **NEWSFEED**

The newsfeed gives you an overview of all important ongoing actions of your preferred suppliers. It also indicates when your input/feedback is needed.

Active KPIs with fulfillment status